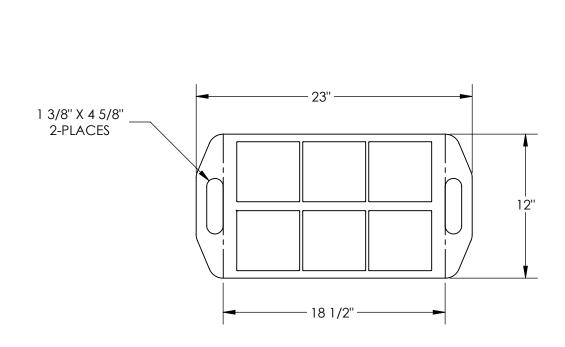

## STANDARD FEATURES

**MODEL NUMBER IS DRAFT-MT-18** OVERALL WIDTH IS 12" **OVERALL LENGTH IS 23" USABLE LENGTH IS 18 1/2"** APPROXIMATE THICKNESS IS 1/4" TO 1/2" **BLACK AND YELLOW VINYL CONSTRUCTION** 