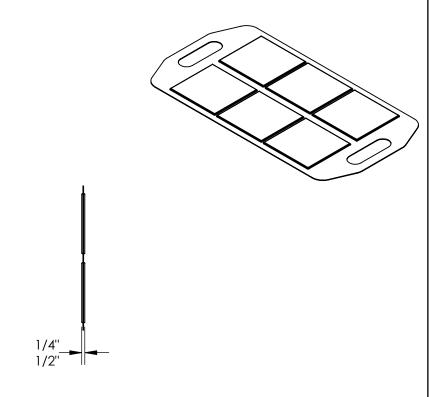

## STANDARD FEATURES

**MODEL NUMBER IS DRAFT-MT-18** OVERALL WIDTH IS 12" **OVERALL LENGTH IS 23" USABLE LENGTH IS 18 1/2"** APPROXIMATE THICKNESS IS 1/4" TO 1/2" **BLACK AND YELLOW VINYL CONSTRUCTION** 